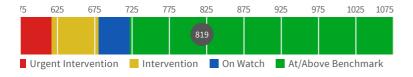

| RENAISSANCE LEARNING                                                                                                                                             | ADMINISTRATOR USER 🚽   🛜   🏫                |
|------------------------------------------------------------------------------------------------------------------------------------------------------------------|---------------------------------------------|
| Monitor Student Mastery                                                                                                                                          | PDF                                         |
| I am viewing Assessed Data $\sim$ for 2 assignment types $\sim$ for all students in Sixth Grade at Wyndmere School $\sim$ using the STAR Enterprise Scale $\sim$ | Manage<br>Groups View Skills &<br>Resources |
| Results on STAR Math English compared to Benchmarks                                                                                                              |                                             |