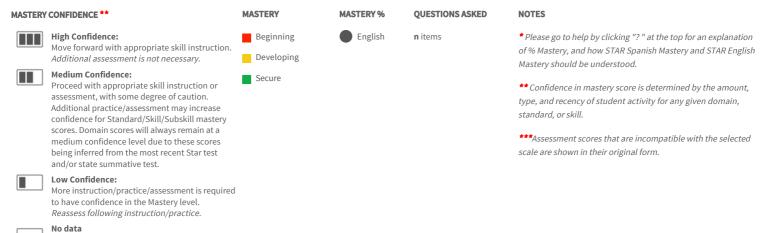

## Standards Mastery Percentage within the Domains: Ratios and Proportional Relationships for *Grade 6*\*

| ACTIVITY FOR THIS STANDARD |
|----------------------------|
|                            |
| ACTIVITY FOR THIS STANDARD |
| 86%                        |
| 60%                        |
| 69%                        |
| 70%                        |
| 47%                        |
| AC                         |